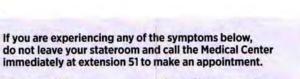

### Safe Disposal of Medical Needles

Do you use medical needles? Keep others safe by discarding them properly. Please see your stateroom attendant to request a sharps container.