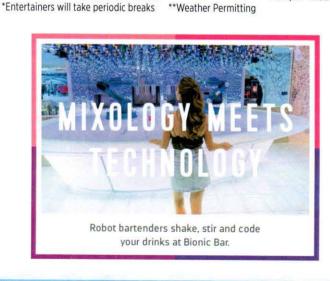

#### Shake Things Up At Sea

With laser precision, robotic arms work in perfect synchronization assembling delicious beverages.

Bionic Bar, Deck 5