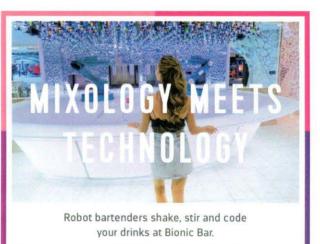

| <b>BAR &amp; LOUNGES</b> | DECK | TIME                |
|--------------------------|------|---------------------|
| Bionic Bar (\$)          | 5    | 1:00 pm - 11:00 pm  |
| Boleros (\$)             | 4    | 10:30 pm - late     |
| Casino (\$)              | 3    | 4:30 pm - 2:00 am   |
| North Star Bar (\$)      | 15   | Noon - 4:00 pm      |
| Pool Bar (\$)            | 14   | 10:30 am - 11:00 pm |
| Schooner (\$)            | 5    | 10:30 am - Late     |
| Sky Bar (\$)             | 14   | Noon - 4:00 pm      |
| Sunshine Bar (\$)        | 14   | 10:30 am - 7:00 pm  |
| Two70° (\$)              | 5    | 10:30 am - midnight |
| Vintages (\$)            | 5    | 10:30 am - late     |